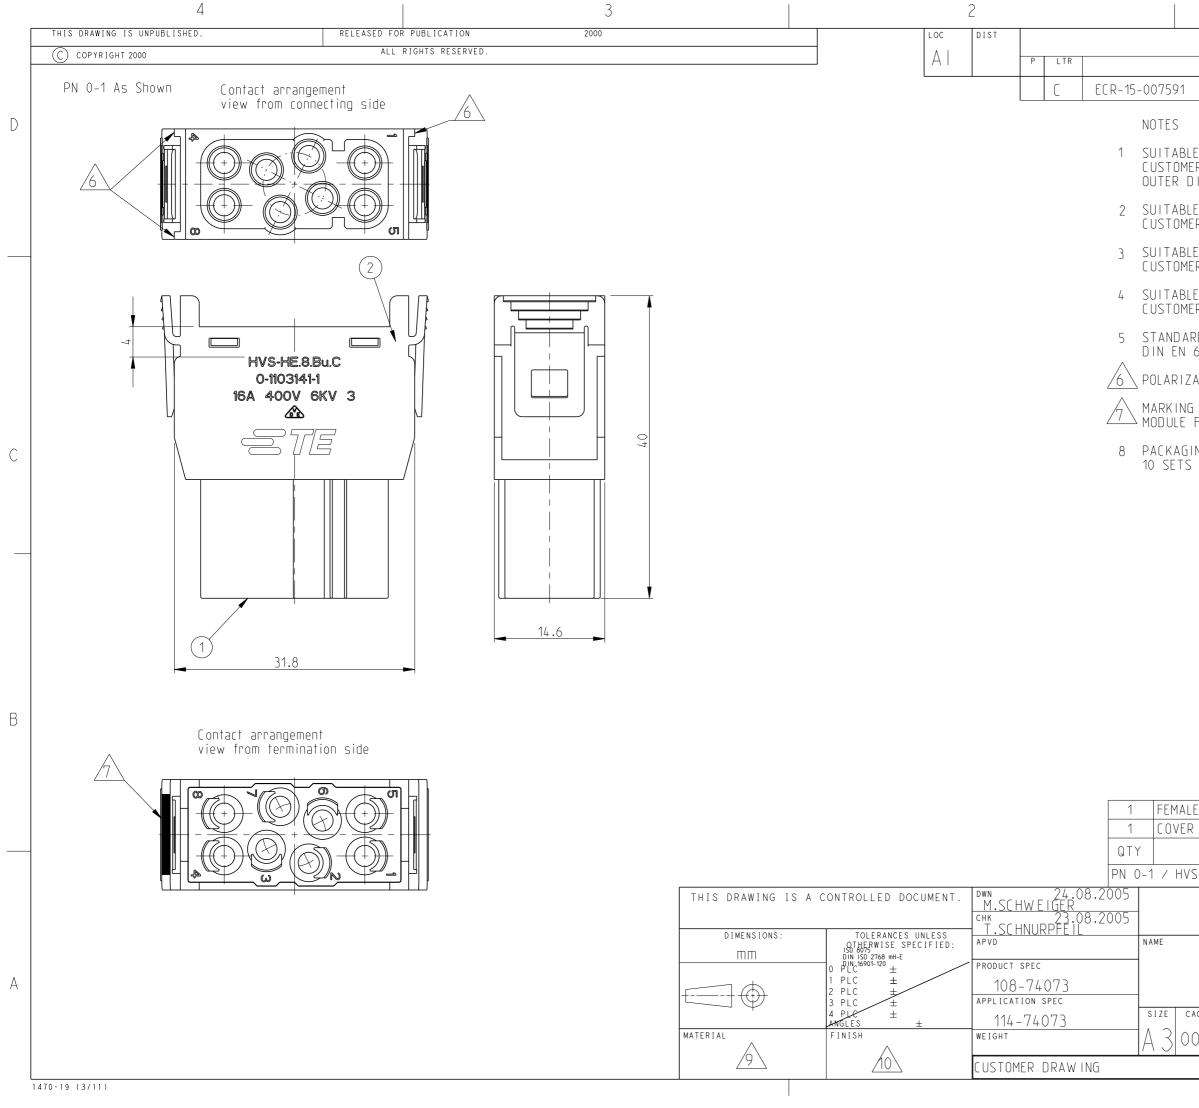

| REVISIONS         DESCRIPTION       DATE       DWN       APVD         28MAY2015       GSK       JB         DESCRIPTION       28MAY2015       GSK       JB         DESCRIPTION       28MAY2015       GSK       JB         DESCRIPTION       0012       28MAY2015       GSK       JB         DESCRIPTION       0012       28MAY2015       GSK       JB         DESCRIPTION       0012       1005101       JIMENSIONS OF INSULATION: MAX. 04.9mm       E         F MODULE FIXING TRAME: SERIES HVS SIZE 3 TO 8       EE INSERTION TOOL:       EE DRAWING: 0-1102855-6       E       EXTRACTION TOOL:         EF DRAWING: 0-1102855-7       RDS:       61984: DIN EN 60664-1       STION RIPS       G         S OF POLARIZATION ACCORDING TO MARKING OF       FRAME       FRAME       G         ING:       11N A CARTON, PRE-MOUNTED       C       G         E INSERT HVS-HE.8       PBT-GF10       LIGHT GREY 1       E         A FOR FEMALE INSERT       PBT-GF15       LIGHT GREY 2       E         DESCRIPTION       MATERIAL       COLOR       NO         S-HE.8.BU.C       TE Connectivity       FEMALE INSERT ASSY       HVS-HE.8.BU.C       A         AGE CODE       DEAMING NO<                                                                                                                                                                                                                                                                                                                                                                                                                                                                                                                                                                                                                                                                                                                                                                                                                                                                                                                                                                                                                                                                                                                                                                                                                                                                                                                                                                                                                                                                                                                                                                                                                                                                                                                                                                                                                                                                                                                                                                                                                                                                                              | 1                    |            |             |        |   |
|-----------------------------------------------------------------------------------------------------------------------------------------------------------------------------------------------------------------------------------------------------------------------------------------------------------------------------------------------------------------------------------------------------------------------------------------------------------------------------------------------------------------------------------------------------------------------------------------------------------------------------------------------------------------------------------------------------------------------------------------------------------------------------------------------------------------------------------------------------------------------------------------------------------------------------------------------------------------------------------------------------------------------------------------------------------------------------------------------------------------------------------------------------------------------------------------------------------------------------------------------------------------------------------------------------------------------------------------------------------------------------------------------------------------------------------------------------------------------------------------------------------------------------------------------------------------------------------------------------------------------------------------------------------------------------------------------------------------------------------------------------------------------------------------------------------------------------------------------------------------------------------------------------------------------------------------------------------------------------------------------------------------------------------------------------------------------------------------------------------------------------------------------------------------------------------------------------------------------------------------------------------------------------------------------------------------------------------------------------------------------------------------------------------------------------------------------------------------------------------------------------------------------------------------------------------------------------------------------------------------------------------------------------------------------------------------------------------------------------------------------------------------------------------------------------------------------------------------------------------------------------------------------------------------------------------------------------------------------------------------------------------------------------------------------------------------------------------------------------------------------------------------------------------------------------------------------------------------------------------------------------------------------------------|----------------------|------------|-------------|--------|---|
| 28MAY2015     GSK     JB       28MAY2015     GSK     JB       28MAY2015     GSK     JB       28 CRIMP     CONTACTS: SERIES HE/HA<br>ENDRAWING: 1030510     D       28MENSIONS OF INSULATION: MAX. Ø4.9mm     E     MODULE FIXING FRAME: SERIES HVS SIZE 3 TO 8       E MODULE FIXING FRAME: SERIES HVS SIZE 3 TO 8     E       E MODULE FIXING FRAME: SERIES HVS SIZE 3 TO 8     E       E INSERTION TOOL:<br>ER DRAWING: 0-1102855-6     E       E EXTRACTION TOOL:<br>ER DRAWING: 0-1102855-7     RDS:<br>61984; DIN EN 60664-1       CATION RIPS     SOF POLARIZATION ACCORDING TO MARKING OF<br>FRAME       ING:<br>S OF POLARIZATION ACCORDING TO MARKING OF<br>FRAME     C       ING:<br>S IN A CARTON, PRE-MOUNTED     C       E INSERT HYS-HE.8     PBT-GF10       LIGHT GREY     1       A CARTON, PRE-MOUNTED     B       E INSERT HYS-HE.8     PBT-GF15       LIGHT GREY     2       DESCRIPTION     MATERIAL       COR     ITEM       S-HE.8.BU.C     A       ARE CODE     DRAWING NO       CHARLE INSERT ASSY<br>HVS-HE.8.BU.C     Restricted to<br>0779                                                                                                                                                                                                                                                                                                                                                                                                                                                                                                                                                                                                                                                                                                                                                                                                                                                                                                                                                                                                                                                                                                                                                                                                                                                                                                                                                                                                                                                                                                                                                                                                                                                                                                                                                                                                                                                                                                                                                                                                                                                                                                                                                                                                             |                      | -          |             |        |   |
| D<br>E CRIMP CONTACTS: SERIES HE/HA<br>ER DRAW ING: 1105101<br>JIMENSIONS OF INSULATION: MAX. Ø4.9mm<br>E MODULE FIXING FRAME: SERIES HVS SIZE 3 TO 8<br>E INSERTION TOOL:<br>ER DRAW ING: 0-1102855-6<br>E EXTRACTION TOOL:<br>ER DRAW ING: 0-1102855-7<br>RDS:<br>61984; DIN EN 60664-1<br>'ATION RIPS<br>5 OF POLARIZATION ACCORDING TO MARKING OF<br>FRAME<br>ING:<br>5 IN A CARTON, PRE-MOUNTED<br>PN 0-1 AS Shown<br>FRAME<br>ING:<br>5 IN A CARTON, PRE-MOUNTED<br>C<br>PN 0-1 AS Shown<br>FRAME<br>E INSERT HVS-HE.8<br>PBT-GF10<br>LIGHT GREY<br>C<br>B<br>FOR FEMALE INSERT ASSY<br>HVS-HE.8.BU.C<br>A<br>A<br>A<br>A<br>A<br>A<br>C<br>C<br>C                                                                                                                                                                                                                                                                                                                                                                                                                                                                                                                                                                                                                                                                                                                                                                                                                                                                                                                                                                                                                                                                                                                                                                                                                                                                                                                                                                                                                                                                                                                                                                                                                                                                                                                                                                                                                                                                                                                                                                                                                                                                                                                                                                                                                                                                                                                                                                                                                                                                                                                                                                                                                          | DESCRIPTION          |            |             |        |   |
| ER DRAW ING: 1103101<br>DIMENSIONS OF INSULATION: MAX. Ø4.9mm<br>E. MODULE FIXING FRAME: SERIES HVS SIZE 3 TO 8<br>ER DRAW ING: 0-1102855-6<br>E. EINSERTION TOOL:<br>ER DRAW ING: 0-1102855-7<br>RDS:<br>61984: DIN EN 60664-1<br>ATION RIPS<br>3 OF POLARIZATION ACCORDING TO MARKING OF<br>FRAME<br>ING:<br>5 IN A CARTON, PRE-MOUNTED<br>C<br>PN 0-1 AS Shown<br>PN 0-1 AS Shown<br>PN 0-1 AS Shown<br>B<br>E INSERT HVS-HE.8<br>PBT-GF10<br>LIGHT GREY 1<br>2 DESCRIPTION<br>MATERIAL COLOR<br>ITEM<br>FEMALE INSERT ASSY<br>HVS-HE.8.BU.C<br>A<br>AGE CODE<br>DRAWING NO<br>0779<br>C=1103141<br>SALE 0, 4 INSERT OF<br>RESTRICTED TO<br>PROFILE INSERT OF<br>RESTRICTED TO<br>PROFILE OF<br>RESTRICTED TO<br>RESTRICTED TO<br>RESTRI                                                                                                                                                                                                                                                                                                                                                                                                                                                                                                                                                                                                                                                                                                                                                                                                                                                                  |                      | 28MAY2015  | GSK         | JB     |   |
| ER DRAW ING: 1103101<br>DIMENSIONS OF INSULATION: MAX. Ø4.9mm<br>E. MODULE FIXING FRAME: SERIES HVS SIZE 3 TO 8<br>ER DRAW ING: 0-1102855-6<br>E. EINSERTION TOOL:<br>ER DRAW ING: 0-1102855-7<br>RDS:<br>61984: DIN EN 60664-1<br>ATION RIPS<br>3 OF POLARIZATION ACCORDING TO MARKING OF<br>FRAME<br>ING:<br>5 IN A CARTON, PRE-MOUNTED<br>C<br>PN 0-1 AS Shown<br>PN 0-1 AS Shown<br>PN 0-1 AS Shown<br>B<br>E INSERT HVS-HE.8<br>PBT-GF10<br>LIGHT GREY 1<br>2 DESCRIPTION<br>MATERIAL COLOR<br>ITEM<br>FEMALE INSERT ASSY<br>HVS-HE.8.BU.C<br>A<br>AGE CODE<br>DRAWING NO<br>0779<br>C=1103141<br>SALE 0, 4 INSERT OF<br>RESTRICTED TO<br>PROFILE INSERT OF<br>RESTRICTED TO<br>PROFILE OF<br>RESTRICTED TO<br>RESTRICTED TO<br>RESTRI                                                                                                                                                                                                                                                                                                                                                                                                                                                                                                                                                                                                                                                                                                                                                                                                                                                                  |                      |            |             |        | D |
| ER DRAWING: 1103250<br>LE INSERTION TOOL:<br>ER DRAWING: 0-1102855-6<br>LE EXTRACTION TOOL:<br>ER DRAWING: 0-1102855-7<br>RDS:<br>61984; DIN EN 60664-1<br>CATION RIPS<br>5 OF POLARIZATION ACCORDING TO MARKING OF<br>FRAME<br>ING:<br>5 IN A CARTON. PRE-MOUNTED<br>PN 0-1 AS Shown<br>FRAME<br>ING:<br>5 IN A CARTON. PRE-MOUNTED<br>C<br>PN 0-1 AS Shown<br>FRAME<br>SCALE 1:1<br>9<br>6<br>C<br>RE INSERT HVS-HE.8<br>PBT-GF10<br>LIGHT GREY 1<br>COLOR<br>TE Connectivity<br>FEMALE INSERT ASSY<br>HVS-HE.8.BU.C<br>A<br>AGE CODE<br>PRAVING NO<br>C-1103141<br>SCALE 0 : SMEEL OF REV.C                                                                                                                                                                                                                                                                                                                                                                                                                                                                                                                                                                                                                                                                                                                                                                                                                                                                                                                                                                                                                                                                                                                                                                                                                                                                                                                                                                                                                                                                                                                                                                                                                                                                                                                                                                                                                                                                                                                                                                                                                                                                                                                                                                                                                                                                                                                                                                                                                                                                                                                                                                                                                                                                                    | ER DRAWING: 1105101  |            |             |        |   |
| ER DRAWING: 0-1102855-6<br>E.E. EXTRACTION TOOL:<br>ER DRAWING: 0-1102855-7<br>RDS:<br>61984; DIN EN 60664-1<br>ATION RIPS<br>5 OF POLARIZATION ACCORDING TO MARKING OF<br>FRAME<br>ING:<br>5 IN A CARTON. PRE-MOUNTED<br>C<br>PN 0-1 AS Shown<br>FRAME<br>ING:<br>5 IN A CARTON. PRE-MOUNTED<br>C<br>PN 0-1 AS Shown<br>FRAME<br>ING:<br>5 IN A CARTON. PRE-MOUNTED<br>C<br>PN 0-1 AS Shown<br>FRAME<br>SCALE 1:1<br>C<br>C<br>B<br>E INSERT HVS-HE.8<br>PBT-GF10<br>LIGHT GREY 1<br>C C<br>C<br>C<br>C<br>C<br>C<br>C<br>C<br>C<br>C<br>C<br>C<br>C<br>C                                                                                                                                                                                                                                                                                                                                                                                                                                                                                                                                                                                                                                                                                                                                                                                                                                                                                                                                                                                                                                                                                                                                                                                                                                                                                                                                                                                                                                                                                                                                                                                                                                                                                                                                                                                                                                                                                                                                                                                                                                                                                                                                                                                                                                                                                                                                                                                                                                                                                                                                                                                                                                                                                                                        |                      | HVS SIZE   | 3 TO        | 8      |   |
| ER DRAWING: 0-1102855-7 RDS:<br>61984: DIN EN 60664-1 ATION RIPS S. OF POLARIZATION ACCORDING TO MARKING OF FRAME ING:<br>SIN A CARTON. PRE-MOUNTED C PN 0-1 AS Shown FRAME PN 0-1 AS Shown FRAME B FRAME B FRAME B FRAME COLOR FRAME B FRAME B FRAME COLOR FRAME B FRAME COLOR FRAME FEMALE INSERT PBT-GF15 LIGHT GREY FEMALE INSERT ASSY HVS-HE.8.BU.C A FRAME                                                                                                                                                                                                                                                                                                                                                                                                                                                                                                                                                                                                                                                                                                                                                                                                                                                                                                                                                                                                                                                                                                                                                |                      |            |             |        |   |
| 61984; DIN EN 60664-1<br>ATION RIPS<br>5 OF POLARIZATION ACCORDING TO MARKING OF<br>FRAME<br>ING:<br>IN A CARTON, PRE-MOUNTED<br>PN 0-1 AS Shown<br>FRAME<br>PN 0-1 AS Shown<br>FRAME<br>PN 0-1 AS Shown<br>FRAME<br>FRAME<br>FOR FEMALE INSERT PBT-GF10<br>LIGHT GREY 1<br>RESTRE T HVS-HE.8<br>PBT-GF10<br>LIGHT GREY 2<br>DESCRIPTION<br>MATERIAL COLOR<br>TE Connectivity<br>FEMALE INSERT ASSY<br>HVS-HE.8.BU.C<br>AGE CODE<br>OTAWING NO<br>OT79<br>C=1103141<br>SCALE D 1 SHEEL OF REVICE                                                                                                                                                                                                                                                                                                                                                                                                                                                                                                                                                                                                                                                                                                                                                                                                                                                                                                                                                                                                                                                                                                                                                                                                                                                                                                                                                                                                                                                                                                                                                                                                                                                                                                                                                                                                                                                                                                                                                                                                                                                                                                                                                                                                                                                                                                                                                                                                                                                                                                                                                                                                                                                                                                                                                                                  |                      |            |             |        |   |
| S OF POLARIZATION ACCORDING TO MARKING OF<br>FRAME<br>ING:<br>IN A CARTON, PRE-MOUNTED<br>PN 0-1 AS Shown<br>PN 0-1 AS Shown<br>PN 0-1 AS Shown<br>SCALE 1.1<br>SCALE 1.1<br>SC                                                                                                                                                                                                                                                                                                                                                                                                                                                                                                                                                                                                                                                                                                                                                                       |                      |            |             |        |   |
| FRAME<br>ING:<br>IN A CARTON, PRE-MOUNTED<br>PN 0-1 AS Shown<br>ING:<br>PN 0-1 AS Shown<br>ING:<br>SCALE 1:1<br>SCALE 1:1<br>SCA                                                                                                                                                                                                                                                                                                                                                                                                                                                                                                                                                                                                                                                                                                                                                                  | ATION RIPS           |            |             |        |   |
| B<br>PN 0-1 AS Shown<br>PN 0-1 AS Shown<br>PN 0-1 AS Shown<br>FN                                                                                                                                                                                                                                                                                                                                                                                                                                                                                                                                                                                                                                                                                                                                                                                                                                                                                                   |                      | ) MARKING  | OF          |        |   |
| PN 0-1 AS Shown<br>PN 0-1 AS Shown<br>PN 0-1 AS Shown<br>PN 0-1 AS Shown<br>SCALE 1:1<br>SCALE 1:1<br>SCALE 1:1<br>SCALE 1:1<br>SCALE 0.1<br>PBT-GF10<br>LIGHT GREY 1<br>LIGHT GREY 1<br>COLOR IND<br>RESTRICTED TO<br>RESTRICTED TO<br>PRAVING NO<br>C-103141<br>SCALE 0.1<br>SHEEL 0.1<br>PRAVING NO<br>C-103141<br>SCALE 0.1<br>PRAVING NO<br>C-103141<br>SCALE 0.1<br>PRAVING NO<br>C-103141<br>SCALE 0.1<br>PRAVING NO<br>C-103141<br>SCALE 0.1<br>PRAVING NO<br>C-103141<br>SCALE 0.1<br>PRAVING NO<br>C-103141<br>PRAVING NO<br>C-103141<br>PRAVING NO<br>C-103141<br>PRAVING NO<br>C-103141<br>PRAVING NO<br>C-103141<br>PRAVING NO<br>C-103141<br>PRAVING NO<br>PRAVING NO<br>C-103141<br>PRAVING NO<br>PRAVING N                                                                                                                                                                                                                                                                                                                                                                                                                                                                                                                                                                                                                                                                                                                                                                                            |                      |            |             |        | С |
| B<br><u>SCALE 1:1</u><br><u>SCALE 1:1</u><br><u>S</u> |                      |            |             |        |   |
| B<br><u>SCALE 1:1</u><br><u>SCALE 1:1</u><br><u>S</u> |                      |            |             |        |   |
| SCALE 1:1<br>SCALE 1:1                                                                                                                                                                                                                                                                                                                                                                                                                                                                                                                                                                                                                                                                                                                                                                    | PN 0-                | -1 As Show | VΠ          |        |   |
| R FOR FEMALE INSERT       PBT-GF15       LIGHT GREY       2         DESCRIPTION       MATERIAL       COLOR       ITEM         S-HE.8.BU.C       TE Connectivity         FEMALE INSERT ASSY       HVS-HE.8.BU.C       A         Restricted to         0779       C=1103141         SCALE OF A SET OF REVICE                                                                                                                                                                                                                                                                                                                                                                                                                                                                                                                                                                                                                                                                                                                                                                                                                                                                                                                                                                                                                                                                                                                                                                                                                                                                                                                                                                                                                                                                                                                                                                                                                                                                                                                                                                                                                                                                                                                                                                                                                                                                                                                                                                                                                                                                                                                                                                                                                                                                                                                                                                                                                                                                                                                                                                                                                                                                                                                                                                        |                      |            | TE<br>SCALE | 1:1    | В |
| R FOR FEMALE INSERT       PBT-GF15       LIGHT GREY       2         DESCRIPTION       MATERIAL       COLOR       ITEM         S-HE.8.BU.C       TE Connectivity         FEMALE INSERT ASSY       HVS-HE.8.BU.C       A         Restricted to         0779       C=1103141         SCALE OF A SET OF REVICE                                                                                                                                                                                                                                                                                                                                                                                                                                                                                                                                                                                                                                                                                                                                                                                                                                                                                                                                                                                                                                                                                                                                                                                                                                                                                                                                                                                                                                                                                                                                                                                                                                                                                                                                                                                                                                                                                                                                                                                                                                                                                                                                                                                                                                                                                                                                                                                                                                                                                                                                                                                                                                                                                                                                                                                                                                                                                                                                                                        | <u></u>              | 10         | 2           |        |   |
| DESCRIPTION MATERIAL COLOR ITEM<br>S-HE.8.BU.C<br>TE Connectivity<br>FEMALE INSERT ASSY<br>HVS-HE.8.BU.C<br>A<br>AGE CODE DRAWING NO<br>0779 C=1103141<br>SCALE O. 1. SHEET OF REV.C                                                                                                                                                                                                                                                                                                                                                                                                                                                                                                                                                                                                                                                                                                                                                                                                                                                                                                                                                                                                                                                                                                                                                                                                                                                                                                                                                                                                                                                                                                                                                                                                                                                                                                                                                                                                                                                                                                                                                                                                                                                                                                                                                                                                                                                                                                                                                                                                                                                                                                                                                                                                                                                                                                                                                                                                                                                                                                                                                                                                                                                                                              |                      |            |             |        |   |
| TE Connectivity         FEMALE INSERT ASSY         HVS-HE.8.BU.C         AGE CODE         DRAWING NO         0779         C=1103141                                                                                                                                                                                                                                                                                                                                                                                                                                                                                                                                                                                                                                                                                                                                                                                                                                                                                                                                                                                                                                                                                                                                                                                                                                                                                                                                                                                                                                                                                                                                                                                                                                                                                                                                                                                                                                                                                                                                                                                                                                                                                                                                                                                                                                                                                                                                                                                                                                                                                                                                                                                                                                                                                                                                                                                                                                                                                                                                                                                                                                                                                                                                               | DESCRIPTION MATERIAL | COLOF      | 2           |        |   |
| FEMALE INSERT ASSY<br>HVS-HE.8.BU.C<br>A<br>AGE CODE DRAWING NO<br>0779 C-1103141<br>SCALE O. A SHEET OF REV.C                                                                                                                                                                                                                                                                                                                                                                                                                                                                                                                                                                                                                                                                                                                                                                                                                                                                                                                                                                                                                                                                                                                                                                                                                                                                                                                                                                                                                                                                                                                                                                                                                                                                                                                                                                                                                                                                                                                                                                                                                                                                                                                                                                                                                                                                                                                                                                                                                                                                                                                                                                                                                                                                                                                                                                                                                                                                                                                                                                                                                                                                                                                                                                    | S-HE.8.BU.C          |            |             |        |   |
| A<br>A A A A A A A A A A A A A A A A A A A                                                                                                                                                                                                                                                                                                                                                                                                                                                                                                                                                                                                                                                                                                                                                                                                                                                                                                                                                                                                                                                                                                                                                                                                                                                                                                                                                                                                                                                                                                                                                                                                                                                                                                                                                                                                                                                                                                                                                                                                                                                                                                                                                                                                                                                                                                                                                                                                                                                                                                                                                                                                                                                                                                                                                                                                                                                                                                                                                                                                                                                                                                                                                                                                                                        | <b>ETE</b> TE CO     | nnectivit  | y           |        |   |
| 0779 C=1103141                                                                                                                                                                                                                                                                                                                                                                                                                                                                                                                                                                                                                                                                                                                                                                                                                                                                                                                                                                                                                                                                                                                                                                                                                                                                                                                                                                                                                                                                                                                                                                                                                                                                                                                                                                                                                                                                                                                                                                                                                                                                                                                                                                                                                                                                                                                                                                                                                                                                                                                                                                                                                                                                                                                                                                                                                                                                                                                                                                                                                                                                                                                                                                                                                                                                    |                      | Ϋ́         |             |        | А |
| SCALE O A SHEET OF REV C                                                                                                                                                                                                                                                                                                                                                                                                                                                                                                                                                                                                                                                                                                                                                                                                                                                                                                                                                                                                                                                                                                                                                                                                                                                                                                                                                                                                                                                                                                                                                                                                                                                                                                                                                                                                                                                                                                                                                                                                                                                                                                                                                                                                                                                                                                                                                                                                                                                                                                                                                                                                                                                                                                                                                                                                                                                                                                                                                                                                                                                                                                                                                                                                                                                          |                      |            | RESTRIC     | TED TO |   |
|                                                                                                                                                                                                                                                                                                                                                                                                                                                                                                                                                                                                                                                                                                                                                                                                                                                                                                                                                                                                                                                                                                                                                                                                                                                                                                                                                                                                                                                                                                                                                                                                                                                                                                                                                                                                                                                                                                                                                                                                                                                                                                                                                                                                                                                                                                                                                                                                                                                                                                                                                                                                                                                                                                                                                                                                                                                                                                                                                                                                                                                                                                                                                                                                                                                                                   |                      | T OF.      | RE          | / _    |   |
|                                                                                                                                                                                                                                                                                                                                                                                                                                                                                                                                                                                                                                                                                                                                                                                                                                                                                                                                                                                                                                                                                                                                                                                                                                                                                                                                                                                                                                                                                                                                                                                                                                                                                                                                                                                                                                                                                                                                                                                                                                                                                                                                                                                                                                                                                                                                                                                                                                                                                                                                                                                                                                                                                                                                                                                                                                                                                                                                                                                                                                                                                                                                                                                                                                                                                   | 2:1                  | 1 1        |             | L      |   |